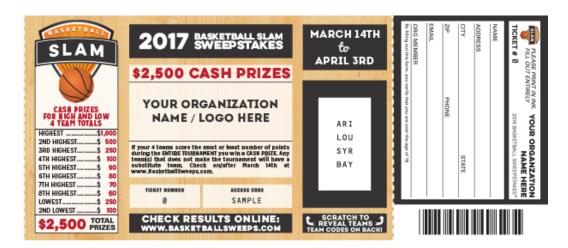

WHAT IS THIS FUNDRAISER? The Basketball Slam Fundraiser is a ticket selling program. Your organization will make a lot of money by selling tickets that have 4 college basketball teams that are entered in the 2017 March Mania College Basketball Tournament March 14th to April 3rd, 2017. 24 of the top teams out of the 68 teams entered in the tournament are used for the purpose of this fundraiser. \$2,500 to \$5,000 in CASH prizes are awarded to the ticket holders with the 4 teams that score the most points and to the ticket holders with the 4 teams that score the least number of points for the entire tournament.

**TICKETS:** You order 100 to 2,500 Basketball Slam tickets to sell for \$20 or \$10 each. Every tickets has a unique access code for ticket holders to go online and view how their 4 teams compare to all other tickets.

**PRIZES**: \$2,500 (\$10 ticket) or \$5,000 (\$20 ticket) in CASH prizes are paid to ticket holders with the 4 teams that score the most and the least number of points for the entire tournament.

| PRIZE SCHEDULE       |             |             |  |  |  |  |  |  |
|----------------------|-------------|-------------|--|--|--|--|--|--|
|                      | \$20 TICKET | \$10T ICKET |  |  |  |  |  |  |
| Highest 4-Team Total | \$ 2,500    | \$ 1,000    |  |  |  |  |  |  |
| 2nd Highest          | \$ 1,000    | \$ 500      |  |  |  |  |  |  |
| 3rd Highest          | \$ 500      | \$ 250      |  |  |  |  |  |  |
| 4th Highest          | \$ 200      | \$ 100      |  |  |  |  |  |  |
| 5th Highest          | \$ 100      | \$ 90       |  |  |  |  |  |  |
| 6th Highest          | \$ 90       | \$ 80       |  |  |  |  |  |  |
| 7th Highest          | \$ 80       | \$ 70       |  |  |  |  |  |  |
| 8th Highest          | \$ 70       | \$ 60       |  |  |  |  |  |  |
| 9th Highest          | \$ 60       | \$ 50       |  |  |  |  |  |  |
| 10th Highest         | \$ 50       | \$ 50       |  |  |  |  |  |  |
| Lowest 4-Team Total  | \$ 250      | \$ 200      |  |  |  |  |  |  |
| 2nd Lowest           | \$ 100      | \$ 50       |  |  |  |  |  |  |
| TOTAL PRIZES         | \$ 5,000    | \$ 2,500    |  |  |  |  |  |  |